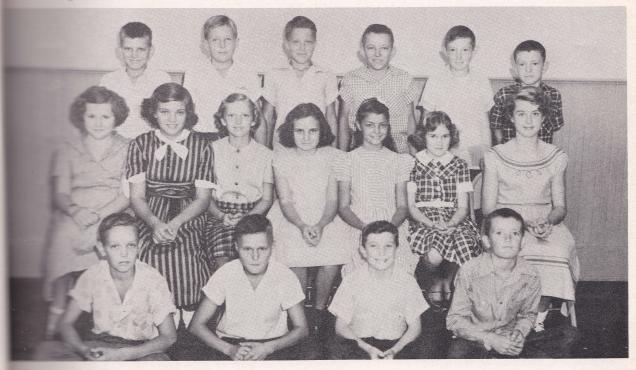

#### Fifth Grade

ROW, left to right: Ashley Roberts, William Knight, Jerry Miller, Eddie Douglas Hill. SECOND ROW: Rebecca Miller, Donnie Mae Oder, Nell Helms, Lanton, Jeanette Layton, Gail Phillips. THIRD ROW: Jimmy McMullen, John Chandler, Larry Spann, Ted Helms, Roy Young, Gaynor Tedder, Larry Frith.