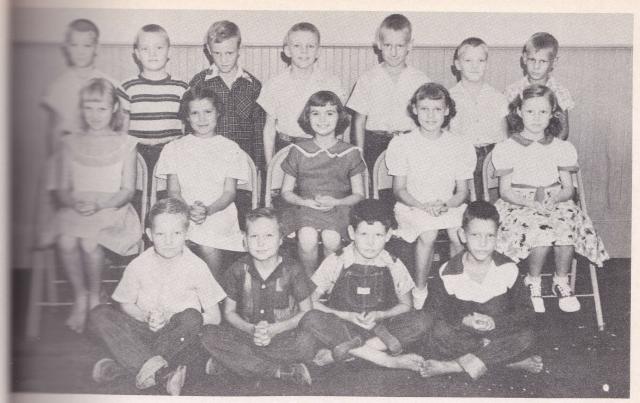

# Fourth Grade

TOM ROW, left to right: Patricia George, Eloise Lanton, Margie Murkerson, Layton, Betty Wright, Beverly Gruber. SECOND ROW: Wallace Lanton, Murkerson, Lamar Arnold, Larry Lanton, Jimmy Doster, Ben Fuller.