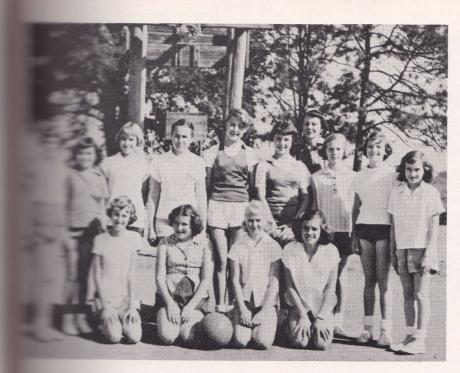

# Eighth Grade Teams

Glenda Lanton Marie Hayes Faye Houston Tina Cannon Hilda Creel Faye Glass

Bob Pace Carol Williams Roscoe Reese Jacob Reese Autry McVaye Ronald Bruner Steve Brooks

# Jr. Team

Brenda George
Ann Davis
Hilda McMullen
Elaine Hill
Johnnie Brooks
Patricia Reese
Faye Cannon
Marie Dunning
Barbara Hill
Linda Hudson
Lois McVaye
Vonnell Barnett
Mrs. Clark Mosely, Coach

Lian Houston
Benny Williams
Lee Hudson
Lanley Dupriest
Lee Howard
Lamy Miller
Leekie Thornton
Lobert McLendon
Leek Pace
Labon Miller