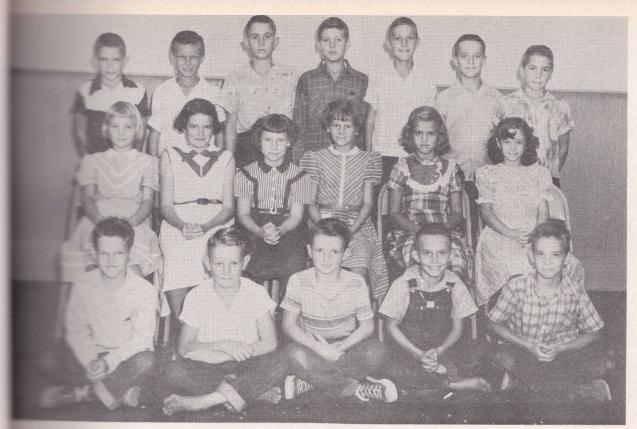

# Eighth Grade

FIRST ROW, left to right: Jacob Reese, Faye Glass, Roscoe Reese, Carol Williams.

SECOND ROW: Faye Houston, Bob Pace, Minnie Pearl Lanton, Will Layton.

THIRD ROW: Billy Ray Martin, Tina Cannon, Ronald Bruner, Marie Hayes.

FOURTH ROW: Hilda Creel, Annette Hill, Glenda Lanton, Jannette Hill.

FIFTH ROW: Steve Brooks.