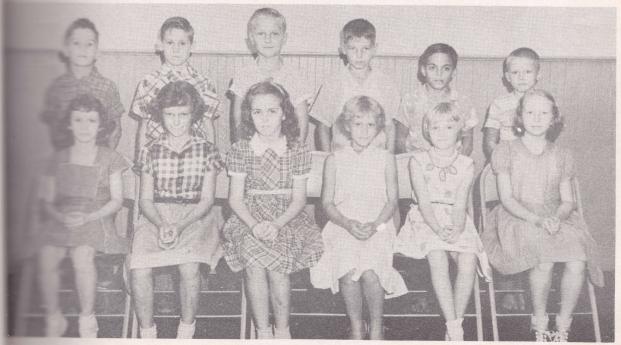

#### Fifth Grade

ROW, left to right: Ashley Roberts, William Knight, Jerry Miller, Eddie Douglas Hill. SECOND ROW: Rebecca Miller, Donnie Mae Oder, Nell Helms, Lanton, Jeanette Layton, Gail Phillips. THIRD ROW: Jimmy McMullen, John Chandler, Larry Spann, Ted Helms, Roy Young, Gaynor Tedder, Larry Frith.