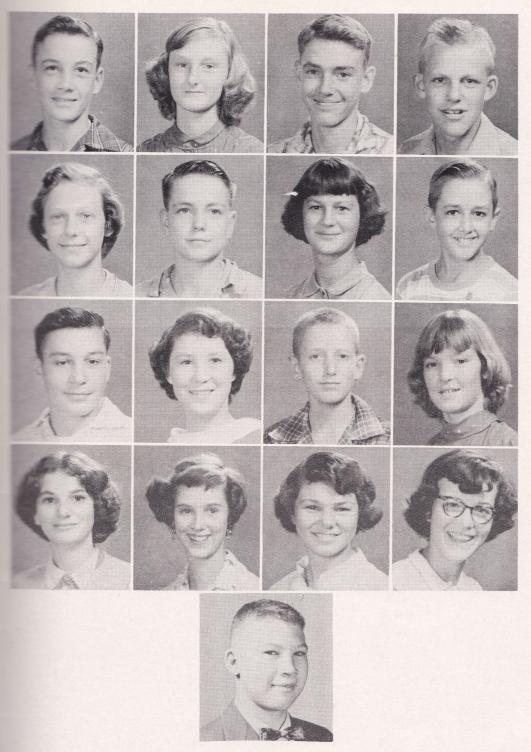

#### Seventh Grade

ROW, left to right: Brenda George, Hilda McMullen, Linda Love, Charles Lan-Barbara Hill, Elaine Hill, Sally Brooks. SECOND ROW: Ann Davis, Virlyn Barkhalter, Joe Hudson, Jimmy Ray Lanton, Arthur Murkerson, Darryll Phillips, Cannon.