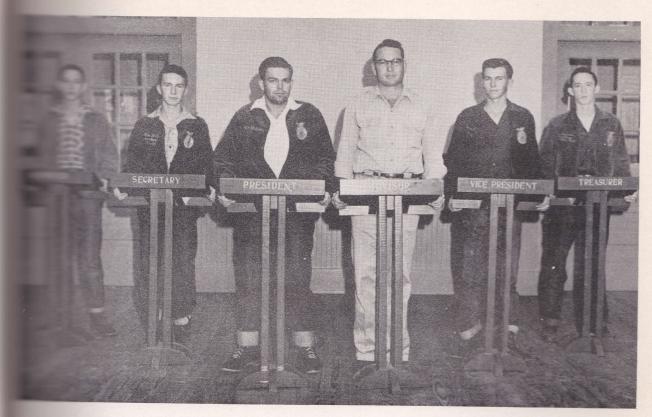

# Scenes---One-Act Plays

F. F. A. Officers

to right: Lang Houston, Jackie Frith, Rudolph Williams, Mr. Tony A. Williams, Buckhalter. Junior Cannon.

F.F.A. GROUP

avorites

TALENTED

Jake

WITTIEST Roy - Virginia