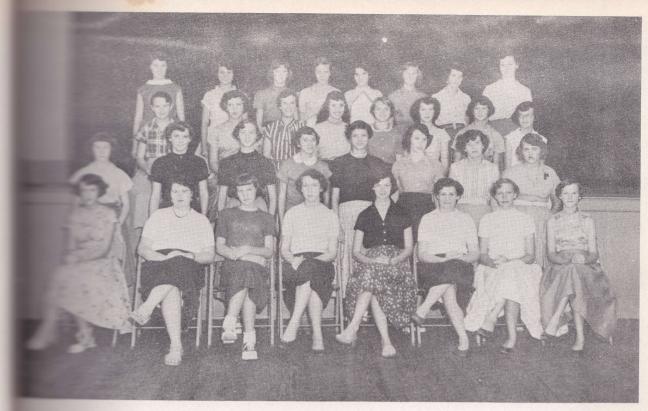

# Eighth Grade

FIRST ROW, left to right: Jacob Reese, Faye Glass, Roscoe Reese, Carol Williams.

SECOND ROW: Faye Houston, Bob Pace, Minnie Pearl Lanton, Will Layton.

THIRD ROW: Billy Ray Martin, Tina Cannon, Ronald Bruner, Marie Hayes.

FOURTH ROW: Hilda Creel, Annette Hill, Glenda Lanton, Jannette Hill.

FIFTH ROW: Steve Brooks.