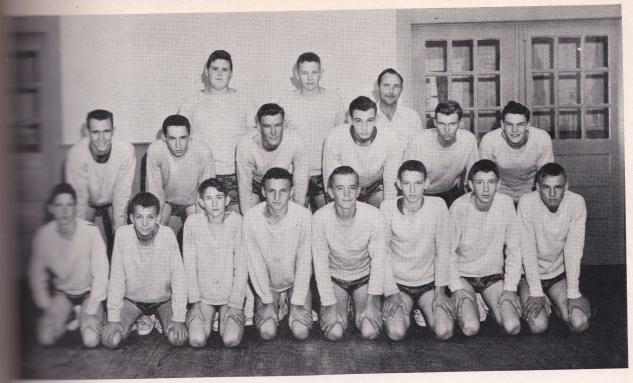

#### Track

BOW, left to right: Larry Edwards, Kalon Knight, Coach L. W. Braddy. SECOND BOY McMullen, Junior Cannon, Deward Harper, Jake Cannon, Wayne Buckhalter, FRONT ROW: Ottis Ray Chandler, Kenneth George, Steve Dunning, Frank Lamar Miller, Lang Houston, Shelton Bruner, Raymond Miller.