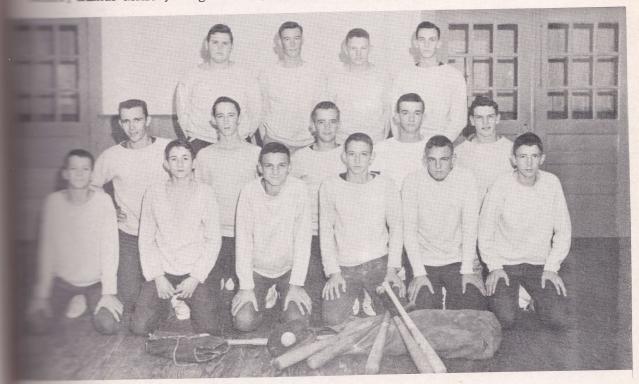

# Baseball

ROW, left to right: Larry Edwards, Deward Harper, Kalon Knight, Jake Cannon. ROW: Roy McMullen, Junior Cannon, Lamar Miller, Mac Tedder, Bill Mann. ROW: Kenneth George, Steve Dunning, Frank Miller, Lang Houston, Raymond Shelton Bruner.