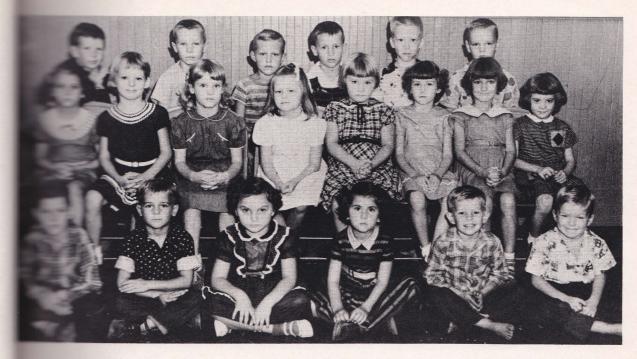

## First Grade

ROW, left to right: Ted Murkerson, Rudolph Lanton, Carol Ross, Gail Taylor, Hunt, Gene Phillips. SECOND ROW: Kay Revels, Elen McClellan, Fay Polson, Mary McMullen, Carolyn Davis, Lillian Miller, Jun Fuller. THIRD Baymond Toole, Dewey Ingram, Robert Love, Ray Sheffield, Dale Hudson. Bruce Not Pictured: Lorane Buckhalter, Andy Harvey.