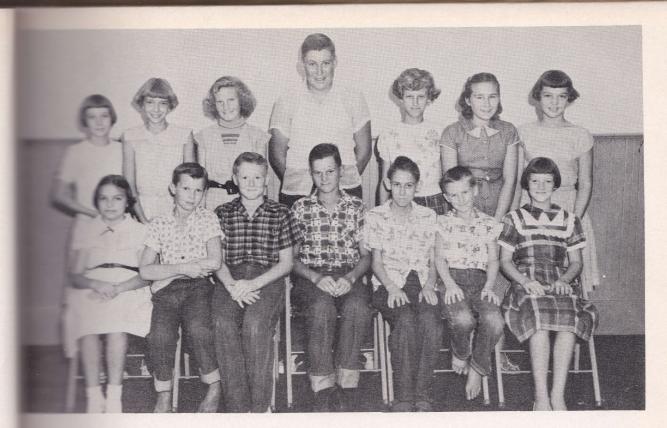

# Sixth Grade

ROW, left to right: Jimmy Miller, Dick Howard, Stanley Dupriest, Julian Hous-Robert McLendon, Jack Pace. SECOND ROW: Linda Hudson, Vonnell Barnett, Paricia Reese, Joann Passmore, Carolyn Murkerson, Marie Dunning, Johnnie Brooks. BRD ROW: Rabon Miller, Marcus Evans, Jackie Thornton, Benny Williams.