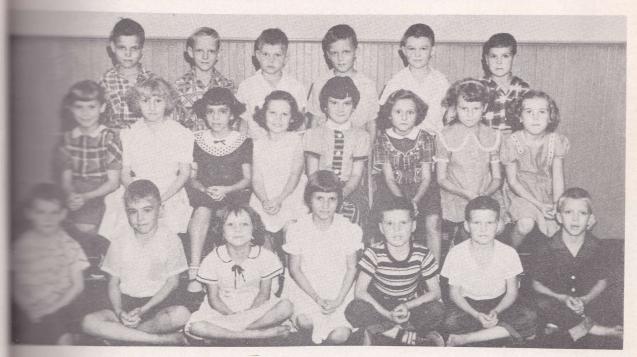

#### Seventh Grade

ROW, left to right: Brenda George, Hilda McMullen, Linda Love, Charles Lan-Barbara Hill, Elaine Hill, Sally Brooks. SECOND ROW: Ann Davis, Virlyn Barkhalter, Joe Hudson, Jimmy Ray Lanton, Arthur Murkerson, Darryll Phillips, Cannon.